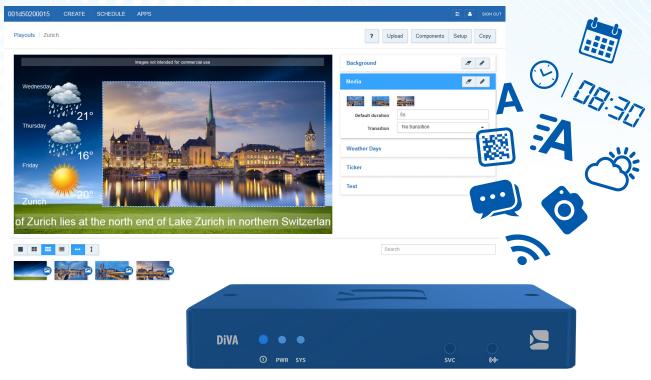

## The all-in-one player.

## Create and publish in minutes.

Built-in web-based interface, templates and tools to use for an easy content creation for any horizontal or vertical screen.

spinetix.com