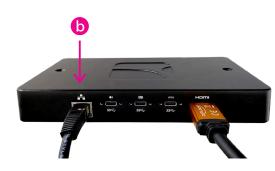

### 2. CONNECT YOUR PLAYER TO THE NETWORK

To connect your player to the network, you need an Ethernet cable (not included).

**STEP 1**: Connect one end of the Ethernet cable to the Ethernet port of your player.

STEP 2: Connect the other end of the Ethernet cable to the network port of a network switch or a computer (direct connection).