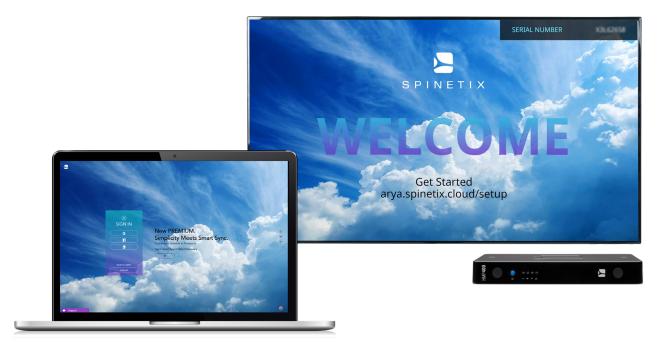

# 4. SET UP YOUR PLAYER IN SPINETIX ARYA

Go to arya.spinetix.cloud/setup and create your SpinetiX ARYA account or sign in if you already have one

STEP 1: Enter the serial number of your player

STEP 2: Name your player

STEP 3: Choose the screen orientation

STEP 4: Choose your time zone

Wait for the player to reboot.

You can now start using your HMP400 player with SpinetiX ARYA.

The live chat within SpinetiX ARYA's platform and on the SpinetiX Support Wiki is available to you almost around the clock if you need further assistance.