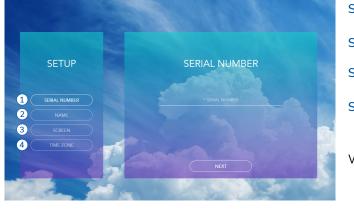

# 4. SET UP YOUR PLAYER IN SPINETIX ARYA

Go to arya.spinetix.cloud/setup and create your SpinetiX ARYA account or sign in if you already have one

STEP 1: Enter the serial number of your player

STEP 2: Name your player

STEP 3: Choose the screen orientation

STEP 4: Choose your time zone

Wait for the player to reboot.

You can now start using your HMP400 player with SpinetiX ARYA.

The live chat within SpinetiX ARYA's platform and on the SpinetiX Support Wiki is available to you almost around the clock if you need further assistance.