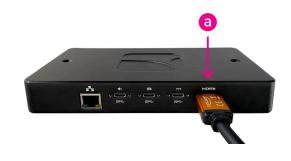

#### Connect via HDMI

To connect the player to your screen via HDMI, you need a display with an HDMI connector and an HDMI cable (not included).

**STEP 1**: Connect one end of the video cable to the HDMI port of your player.

STEP 2: Connect the other end of the HDMI cable to the HDMI port of the display.