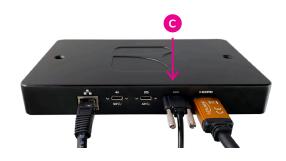

### **3. CONNECT TO POWER**

The player can be powered over Ethernet or by using an external USB-C power delivery unit.

#### Via PoE

Simply make sure to connect the Ethernet cable to a PoE port of the switch.

#### Via the external power delivery unit (PDU)

**STEP 1**: Connect the USB-C connector to the first USB-C port of your player - the one next to the HDMI port.

STEP 2: Connect the PDU into a power outlet.