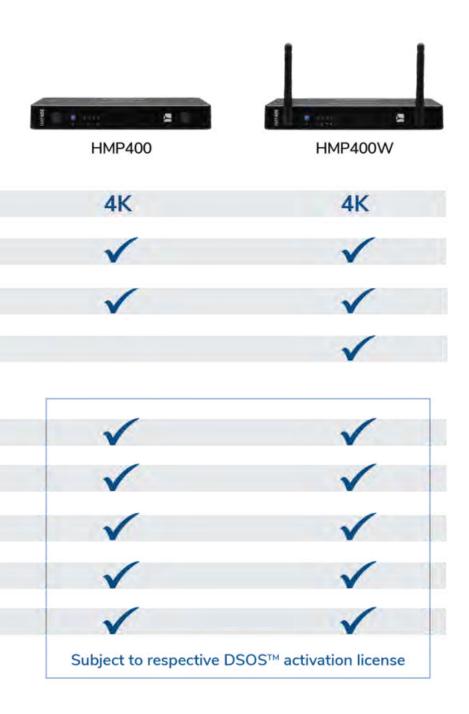

# Compatible **PLAYERS**

|                         | -       | with         | 21 Alterna   |
|-------------------------|---------|--------------|--------------|
|                         | DIVA    | HMP300       | HMP350       |
| PLAYERS                 |         |              |              |
| Resolution              | FULL HD | FULL HD      | FULL HD      |
| Support for LED screens |         |              | $\checkmark$ |
| PoE+                    |         |              |              |
| Wifi                    |         |              |              |
| SUPPORTED FEATURES      |         |              |              |
| 250+ Elementi Widgets   |         | $\checkmark$ | $\checkmark$ |
| Video Walls             |         |              | $\checkmark$ |
| IPTV / Streaming        |         |              | $\checkmark$ |
| 3rd Party Systems       |         |              | $\checkmark$ |
| HTML5                   |         |              |              |

#### The Right SpinetiX Player for Every Application

Engineered in Switzerland and assembled in Germany, all our devices are purpose-built digital signage players – extremely robust and reliable – designed to deliver content flawlessly 24/7 supporting any signage application.