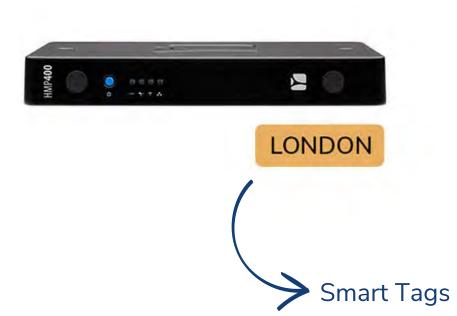

### Use Smart Sync to Publish Fast

Tag content to be displayed on different screens. Distribute it with a click of a button.