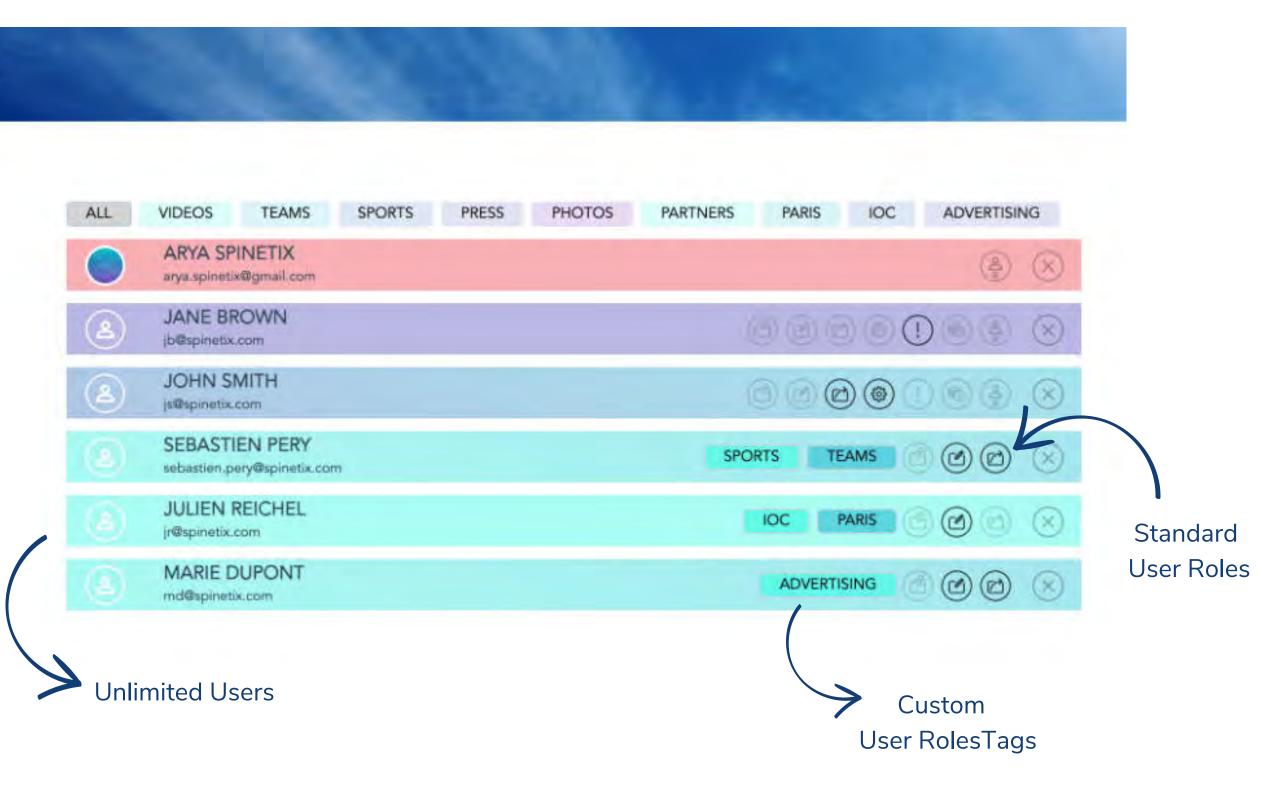

#### Manage Multiple Users

Bring your team on the action. Assign individual roles – admin, publish-only, edit and more.

|   | ~        | ALL    | HMP40    | W00      |       |       |       |           |       |           |       |       |      |
|---|----------|--------|----------|----------|-------|-------|-------|-----------|-------|-----------|-------|-------|------|
|   |          | 11:00  | 11:30    | 12:00    | 12:30 | 13:00 | 13:30 | 14:00     | 14:30 | 15:00     | 15:30 | 16:00 | 16:3 |
|   |          | MARKE  | TING H   | MP400V   | V     |       |       | 14:00 - 1 | 5:00  | 15:00 - 1 | 8:30  |       |      |
|   |          | PRODUC | CT EDUC/ | ATION    |       |       |       |           |       |           |       | HMP   | 400W |
|   |          | HOURS  | CORPOR   | ATE II   |       |       |       |           |       |           |       |       |      |
|   |          | MENU C | ORPORA   | TEII     |       |       |       |           |       |           |       | HMP   | 400W |
|   | CO2      | NEWS E | DUCATIC  | N        |       |       |       |           |       | 15:00 - 1 | 8:30  | Ø     | 0    |
| / |          | WEATHE | R CORP   | ORATE II |       |       |       |           | 4     |           |       |       |      |
|   |          | PERSON | CORPO    | RATE II  |       |       |       |           |       |           |       | HMP   | 400W |
|   | $\oplus$ | -      |          |          |       |       |       |           |       |           |       |       |      |
|   |          | e Prev | lew      |          |       |       |       |           | Drag  | g & Dr    | ор    |       |      |

#### Drag & Drop to Schedule

Drag & drop to schedule content. Turn screens on/off automatically to save power.