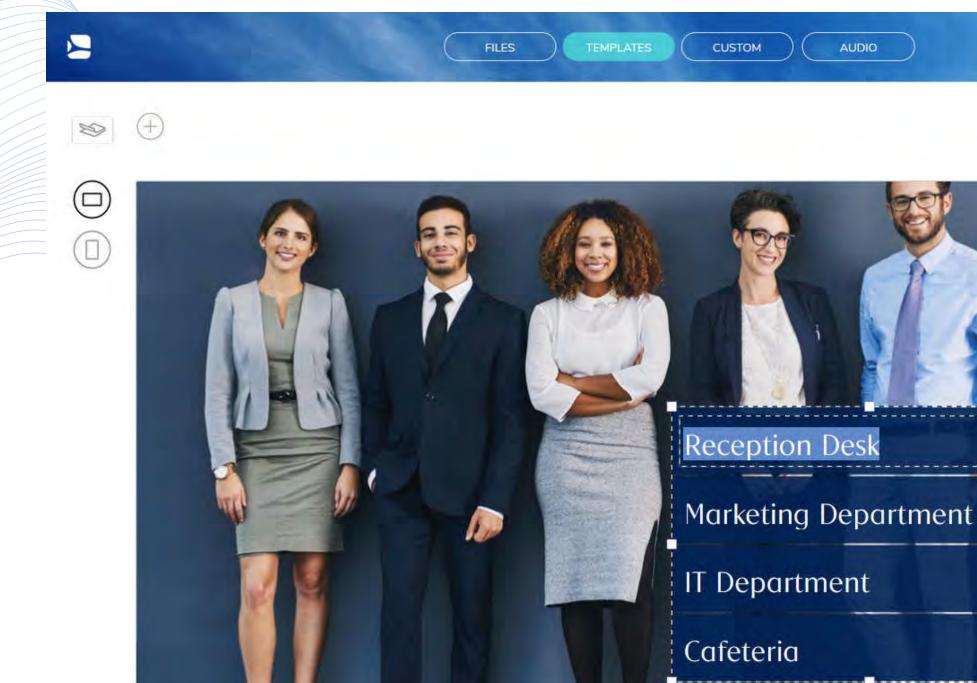

#### Wayfinding Template

Help your visitors, employees and guests orient themselves across your premises.

|        |          |           |      |   |     |   |   |      | 1 |  |
|--------|----------|-----------|------|---|-----|---|---|------|---|--|
|        |          |           |      |   |     |   |   |      |   |  |
|        |          |           |      |   |     |   |   |      |   |  |
|        |          | <br>02355 |      |   | -   |   |   |      |   |  |
| NAL OF |          |           |      | S | ML  | r |   |      |   |  |
|        | ÷        |           |      |   | r   |   |   |      |   |  |
|        | ←        | LLG       | Туре | × | R   | B | I | 2.41 | Y |  |
|        | <b>1</b> |           |      | N | EXT |   |   |      |   |  |
|        | 7        |           |      |   |     |   |   |      |   |  |
|        |          |           |      |   |     |   |   |      |   |  |