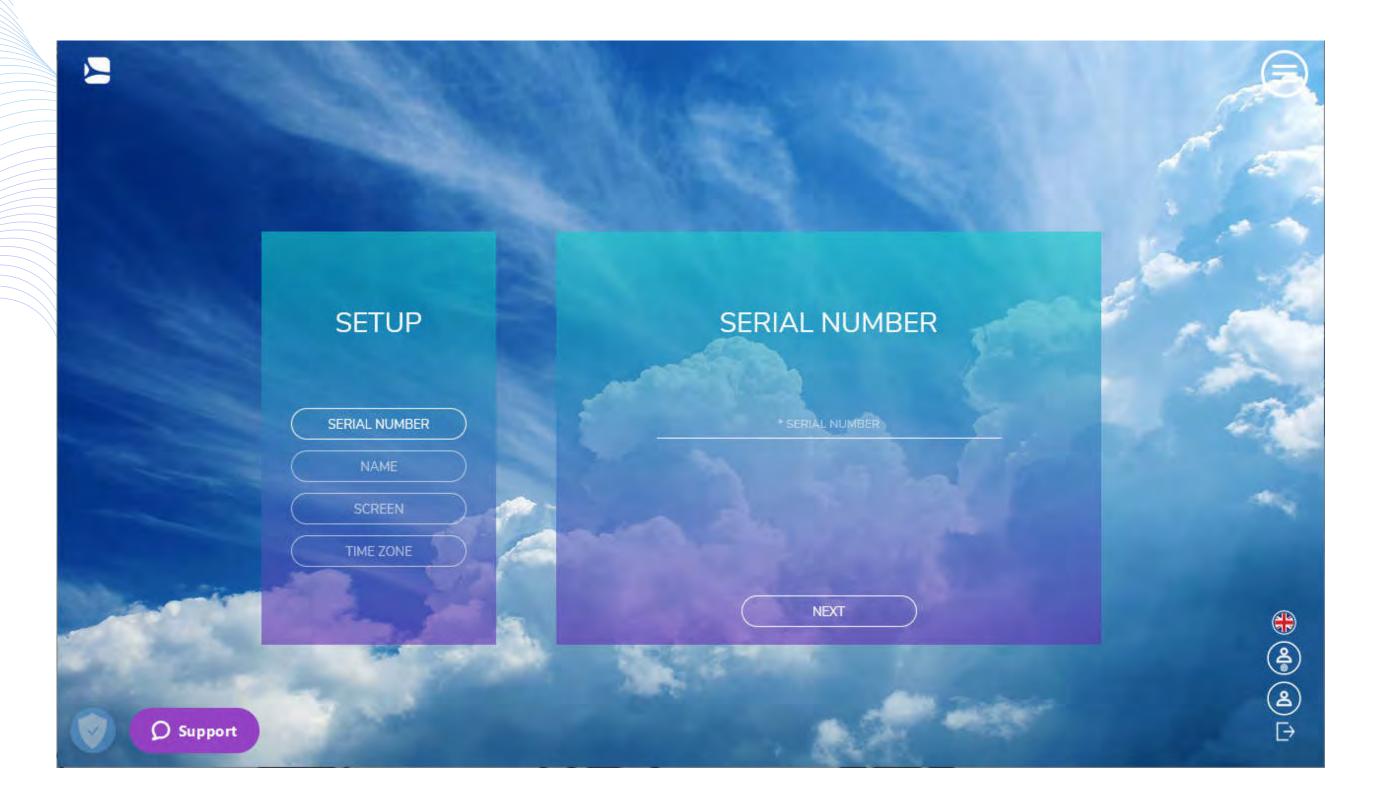

#### Speed up Deployment with Batch Setup

Use the optional Batch Setup service for large multi-player deployments for speedy installation.