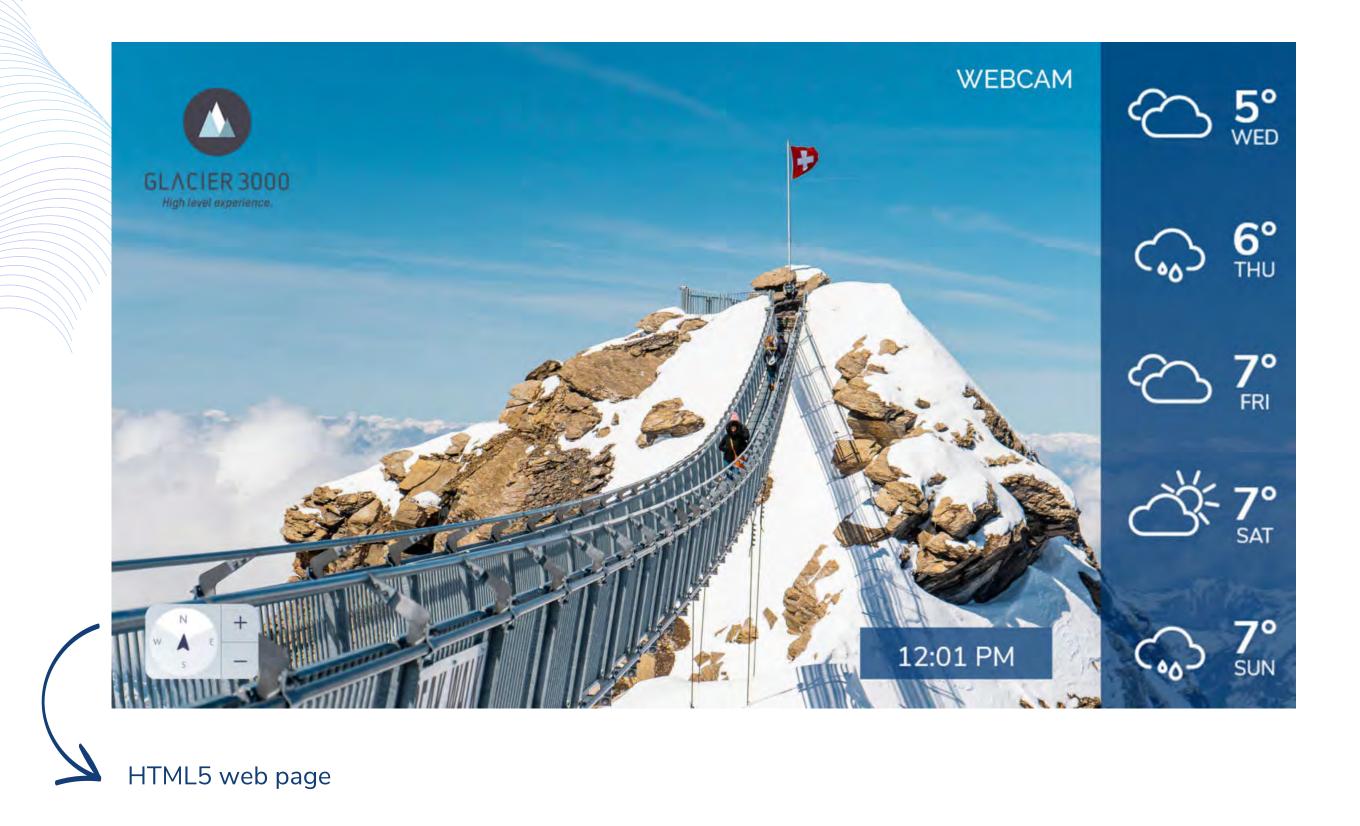

#### Weather Template

Show the weather forecast at one or multiple locations with fully responsive design.