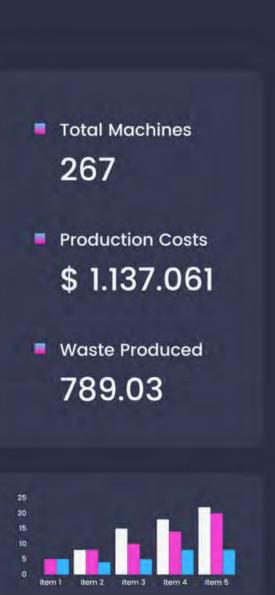

#### Expand Your Creative Options with HTML5

Deliver impactful data-driven content to your signage including menu boards, webcam and public transportation feeds and so much more.

#### Drive Decisions with Web Based Dashboards

Display powerful HTML data-driven dashboards to drive decisions and keep coworkers informed.