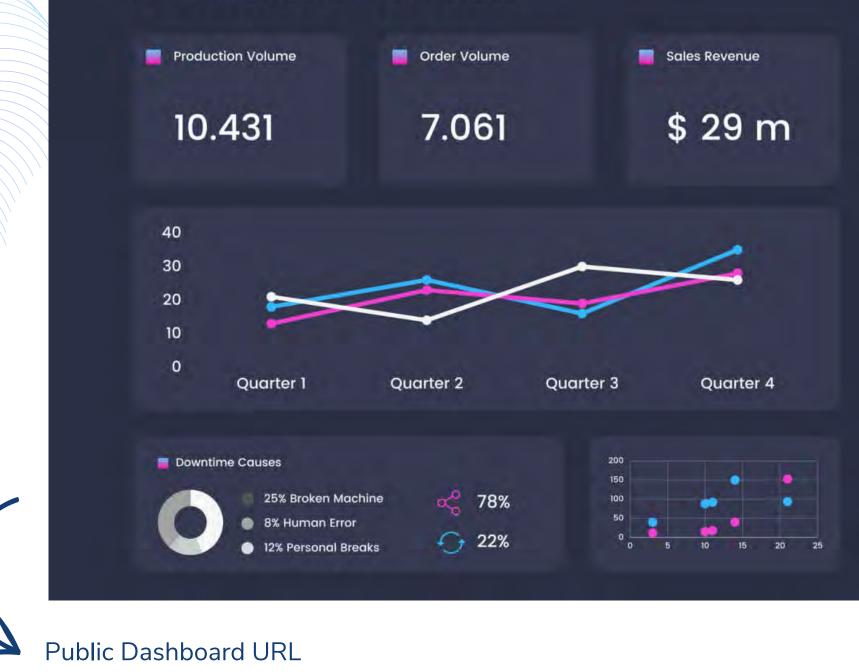

#### Expand Your Creative Options with HTML5

Deliver impactful data-driven content to your signage including menu boards, webcam and public transportation feeds and so much more.

#### Drive Decisions with Web Based Dashboards

Display powerful HTML data-driven dashboards to drive decisions and keep coworkers informed.