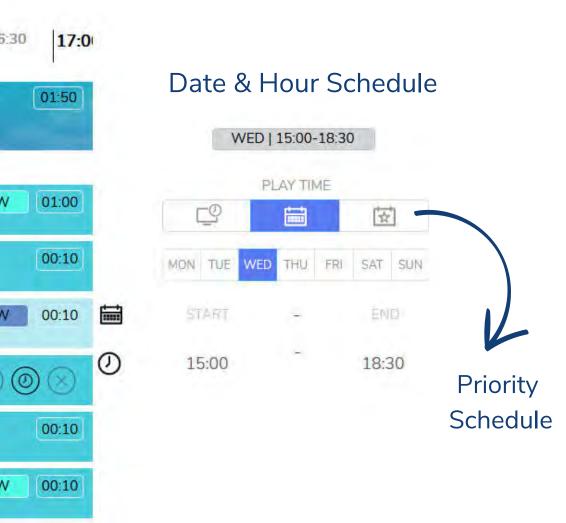

#### Drag & Drop to Schedule

Drag & drop to schedule content. Turn screens on/off automatically to save power.

#### Manage Multiple Users

Bring your team on the action. Assign individual roles – admin, publish-only, edit and more.

|   | ~        | ALL    | HMP40    | W00      |       |       |       |           |       |           |       |       |      |
|---|----------|--------|----------|----------|-------|-------|-------|-----------|-------|-----------|-------|-------|------|
|   |          | 11:00  | 11:30    | 12:00    | 12:30 | 13:00 | 13:30 | 14:00     | 14:30 | 15:00     | 15:30 | 16:00 | 16:3 |
|   |          | MARKE  | TING H   | MP400V   | V     |       |       | 14:00 - 1 | 5:00  | 15:00 - 1 | 8:30  |       |      |
|   |          | PRODUC | CT EDUC/ | ATION    |       |       |       |           |       |           |       | HMP   | 400W |
|   |          | HOURS  | CORPOR   | ATE II   |       |       |       |           |       |           |       |       |      |
|   |          | MENU C | ORPORA   | TEII     |       |       |       |           |       |           |       | HMP   | 400W |
|   | CO2      | NEWS E | DUCATIC  | N        |       |       |       |           |       | 15:00 - 1 | 8:30  | Ø     | 0    |
| / |          | WEATHE | R CORP   | ORATE II |       |       |       |           | 4     |           |       |       |      |
|   |          | PERSON | CORPO    | RATE II  |       |       |       |           |       |           |       | HMP   | 400W |
|   | $\oplus$ | -      |          |          |       |       |       |           |       |           |       |       |      |
|   |          | e Prev | lew      |          |       |       |       |           | Drag  | g & Dr    | ор    |       |      |