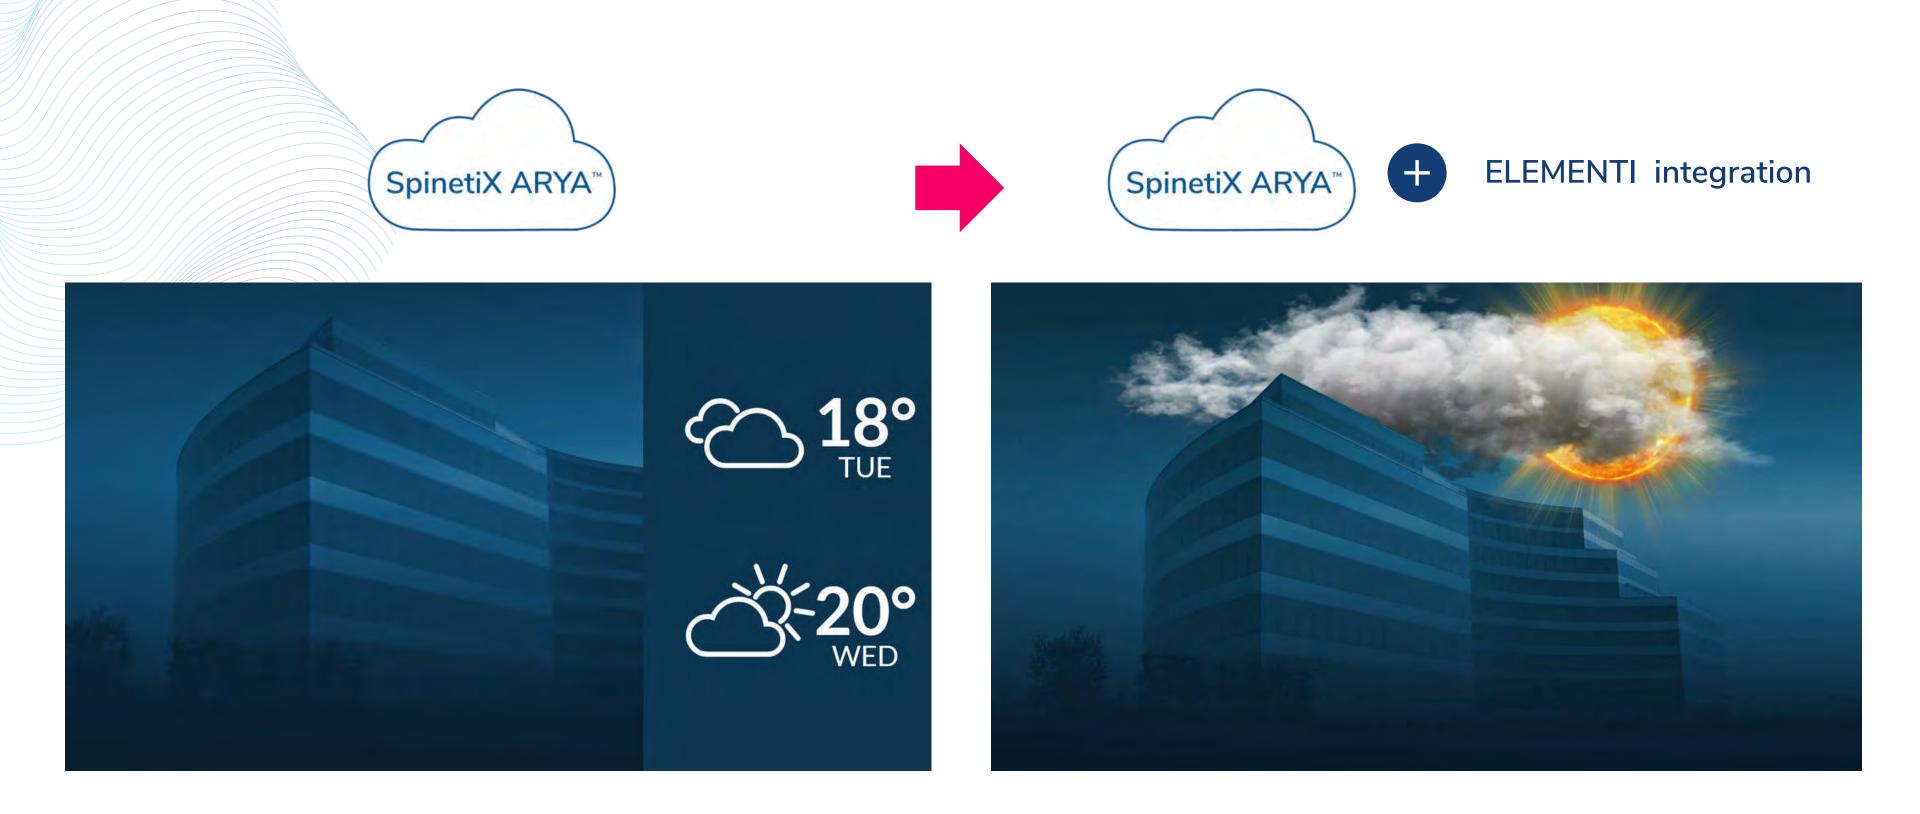

# SPINETIX ARYA & Elementi Software The Perfect Combination.

#### Elementi. The N°1 Digital Signage Software

SpinetiX ARYA combined with the Elementi software provides the flexibility of the cloud with the powerful capabilities of a dedicated digital signage content developer software.

### Powerful Content Development with Elementi Software

Thanks to the NEW Elementi layer, SpinetiX ARYA allows you to bring advanced data-driven content and widgets developed in SpinetiX Elementi and easily apply the final touch for that perfect branded fit.

#### SpinetiX ARYA Compatible With Elementi.

Unlock additional signage scenarios with 250+ widgets and custom integrations: from queue management and transparent alpha layers to interactivity.