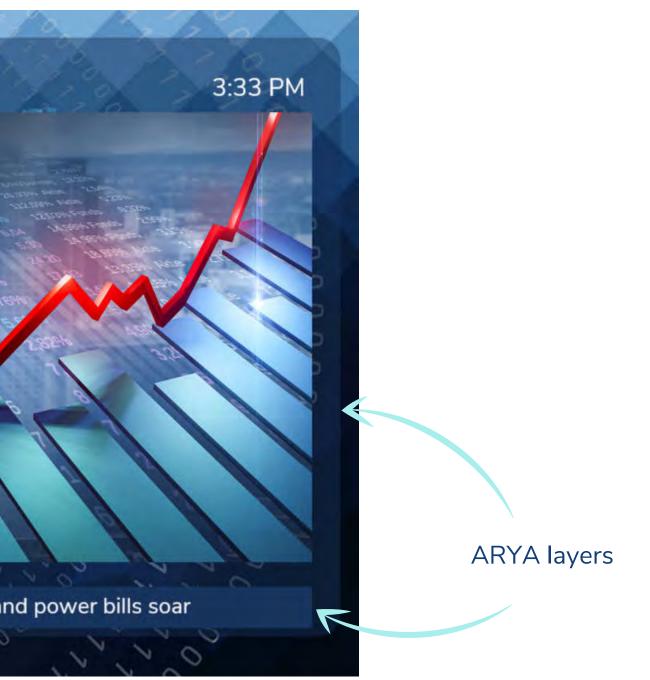

#### **EXCHANGE RATES** 🔵 EUR/USD 🕌 -0.35% 🞍 1.20215 USD/JPY 105.097 +0.14% 个 🕀 GBP/USD 🕌 1.365 -0.12% 🞍 -0.3% 🞍 SD/CAD (+) 1.28175 SD/CHF +0.21% 个 0.8989 EUR/CHF -0.14% 🞍 1.08061 UN Chief: Tax fossil fuel companies 'feasting' on profits as 'planet burns' and power bills soar

ELEMENTI layer featuring an Exchange Rates widget

### Powerful Content Development with Elementi Software

Thanks to the NEW Elementi layer, SpinetiX ARYA allows you to bring advanced data-driven content and widgets developed in SpinetiX Elementi and easily apply the final touch for that perfect branded fit.