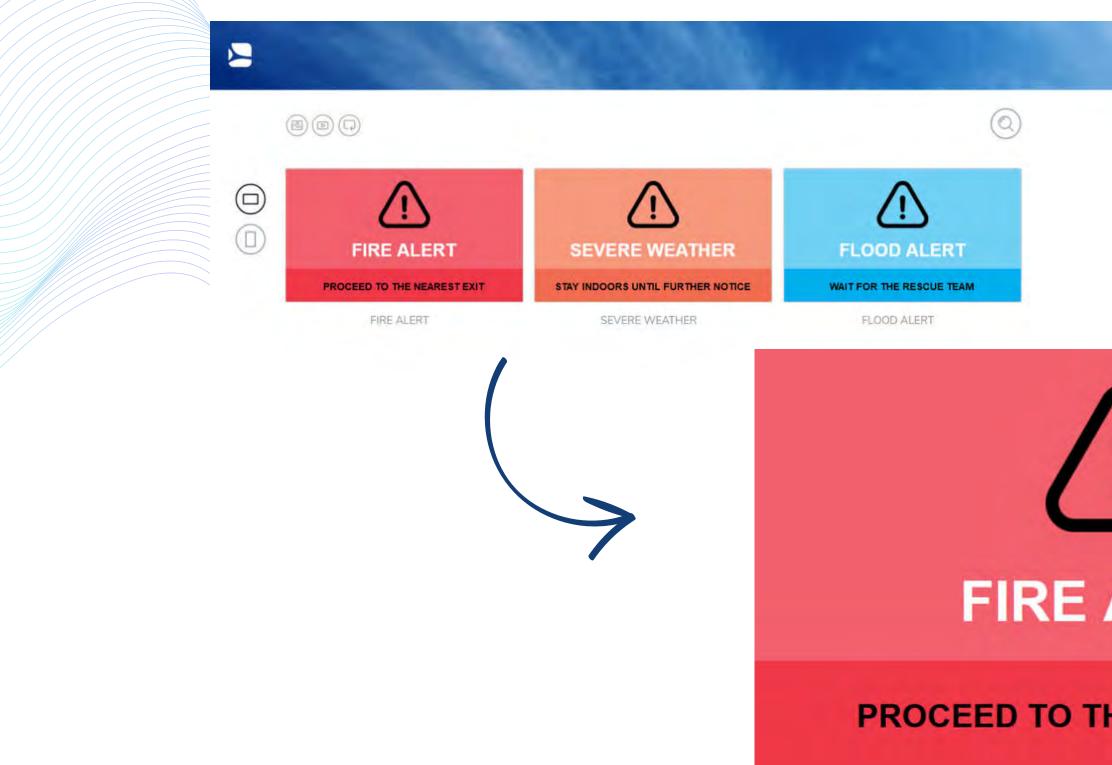

# Ask us anything in the Live Chat

Display Alerts & Priority Content

AUDIO

# FIRE ALERT PROCEED TO THE NEAREST EXIT