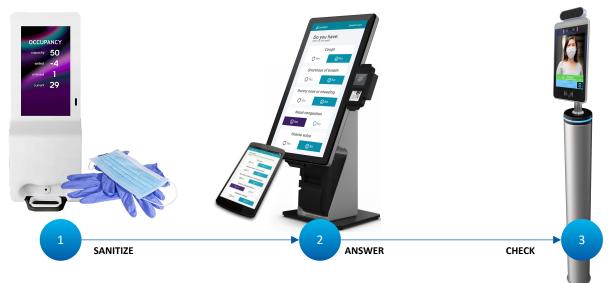

- 1. SANITIZE hands, put on gloves and mask
- **2. ANSWER** check-in questionnaire including compliance screening questions
- 3. CHECK TEMPERATURE & MASK verification

LiveAssist

Since 2014.

Available as a single integrated unit or in segments to address architectural entry requirements