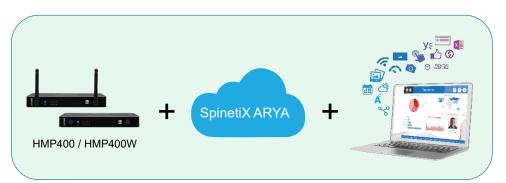

### Hybrid Scenario

#### Player + SpinetiX ARYA + Elementi Software

Best-of-both-worlds scenario
Intuitive cloud interface from SpinetiX ARYA
Access to advanced features from Elementi software