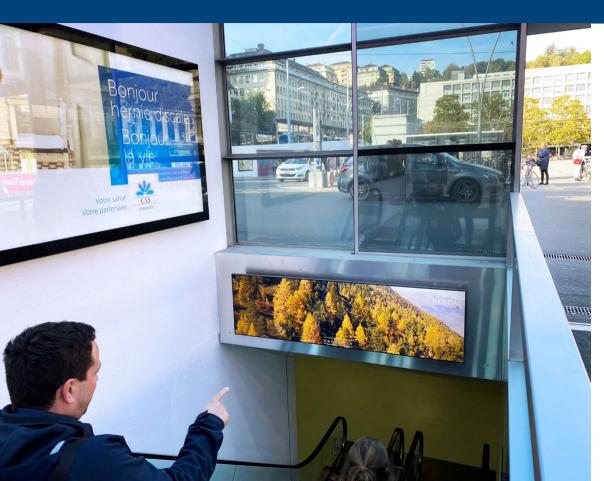

#### INOVIL Riponne Car Park, Switzerland

#### A New Vision for the Smart City Car Park

Super stretch display LED display SpinetiX ARYA 18 HMP400 players

The system has made it possible to broadcast more visible and attractive advertising messages that improve revenue and bring stronger customer engagement.