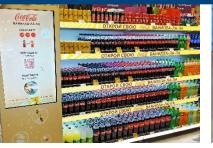

#### Coca-Cola Digital Shelves, Russia

ВАНИЛЛА-ЛА-ЛА ПОКУПАЙТЕ 0.33 0.5 0.9 🛱 или 🐕 ПЕРЕХОДИТЕ DO OR KORY выиграйте OVTERKY B OTTYC

#### Redefining Point-of-Sale Messaging with Digital Shelves

Intelligent shelving system Stretched LED LCD video wall 9 HMP350 players Elementi software

Using digital shelves increases the level of customer attention and potential of a sale among different segments of the target audience by 35 to 67%.