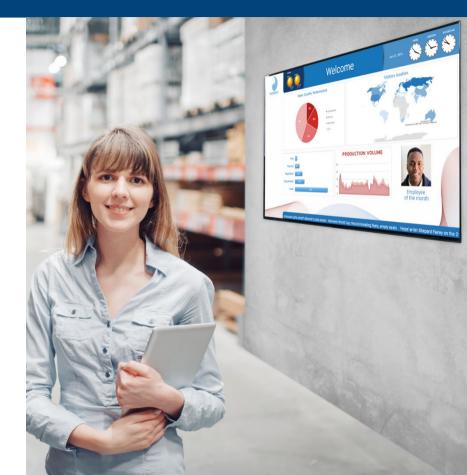

## The Future of Digital Signage

Digital signage is accelerating the digital transformation of any organizations, making infrastructure more reliable, efficient and connected.

#### ✓ Data-driven

- ✓ Interconnected
- ✓ Increasingly business-critical
- ✓ Robust
- ✓ Professional
- ✓ High-reliability