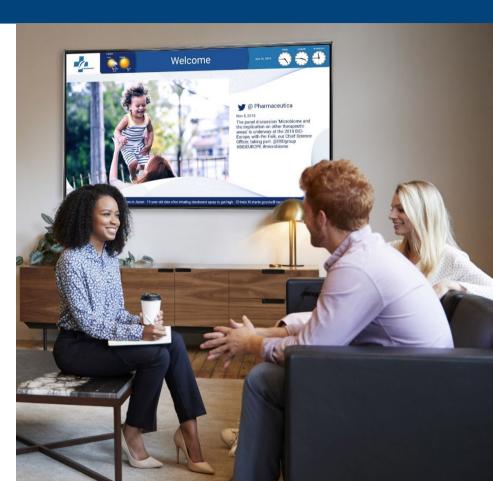

## The Future of Digital Signage

Digital signage is accelerating the digital transformation of any organizations, making infrastructure more reliable, efficient and connected.

#### ✓ Data-driven

- ✓ Interconnected
- ✓ Increasingly business-critical
- ✓ Robust
- ✓ Professional
- ✓ High-reliability