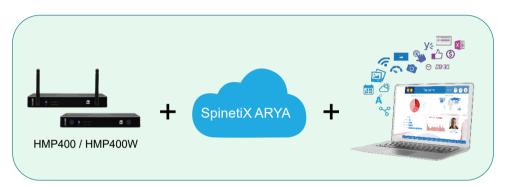

### Cloud-based Scenario

#### Player + SpinetiX ARYA

Intuitive by design Visual & End-user centric Included with all players (free cloud) Online support chat included And more: multi-user, tagging, services