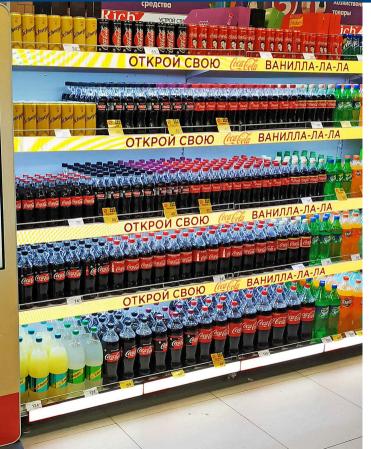

#### Coca-Cola Digital Shelves, Russia

ВАНИЛЛА-ЛА-ЛА ПОКУПАЙТЕ 0.33 0.5 0.9 🛱 или 🐕 ПЕРЕХОДИТЕ DO OR KORY выиграйте OVTERKY B OTTYC

#### Redefining Point-of-Sale Messaging with Digital Shelves

Intelligent shelving system Stretched LED LCD video wall 9 HMP350 players Elementi software

Using digital shelves increases the level of customer attention and potential of a sale among different segments of the target audience by 35 to 67%.