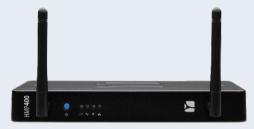

## HMP400/W Digital Signage Player

- 4K | 60 fps ready
- Comes with DSOS<sup>™</sup> by SpinetiX signage operating system
- WiFi version available
- Power over Ethernet (PoE+)
- Intel® Atom® processor
- Fanless, compact and flat-form factor design
- Dust-resistant, designed for extreme conditions
- Passive heat dissipation
- All connectors lockable
- Designed for long life cycle and availability
- Commercial grade, 24/7 use
- Rated for 10-year continuous operation with less than 1% failure
- 3-year warranty included (extendable to 5)
- Engineered in Switzerland, made in Germany