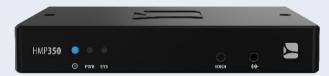

## HMP300 & 350 Digital Signage Player

- Fanless, compact and flat-form factor design
- Dust-resistant, designed for extreme conditions
- Passive heat dissipation
- All connectors lockable
- Commercial grade, long-life 24/7 use
- Rated for 10-year continuous operation with less than 1% failure
- 3-year warranty included (extendable to 5)
- Engineered in Switzerland, made in Germany