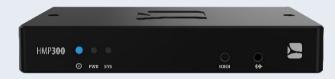

## HMP300 & 350 Digital Signage Player

- Fanless, compact and flat-form factor design
- Dust-resistant, designed for extreme conditions
- Passive heat dissipation
- All connectors lockable
- Commercial grade, long-life 24/7 use
- Rated for 10-year continuous operation with less than 1% failure
- 3-year warranty included (extendable to 5)
- Engineered in Switzerland, made in Germany

HMP300