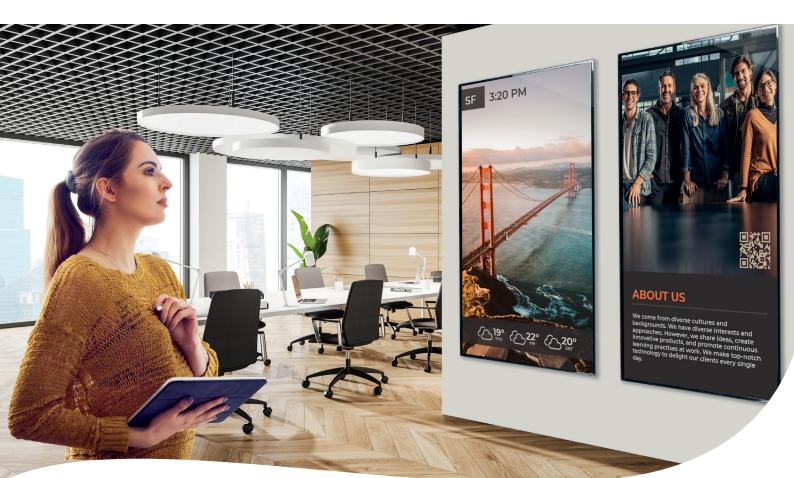

## How does SpinetiX ARYA work?

It takes five seconds to grab someone's attention. It only works with great content. With SpinetiX ARYA<sup>TM</sup>, your branded visual messages will stand out on any display in minutes.