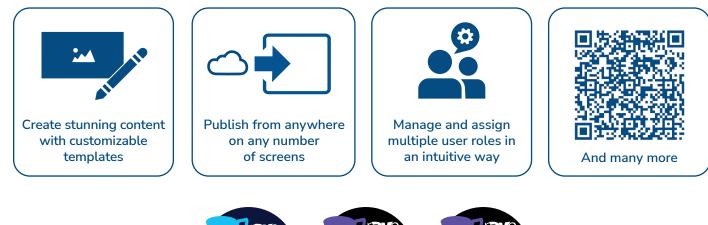

## How does SpinetiX ARYA work?

It takes five seconds to grab someone's attention. It only works with great content. With SpinetiX ARYA<sup>TM</sup>, your branded visual messages will stand out on any display in minutes.