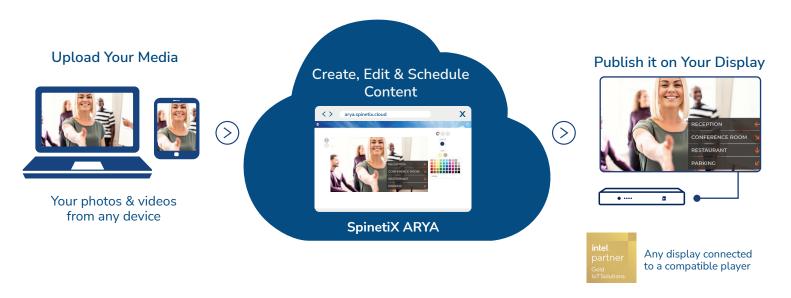

## How does SpinetiX ARYA work?

It takes five seconds to grab someone's attention. It only works with great content. With SpinetiX ARYA<sup>TM</sup>, your branded visual messages will stand out on any display in minutes.